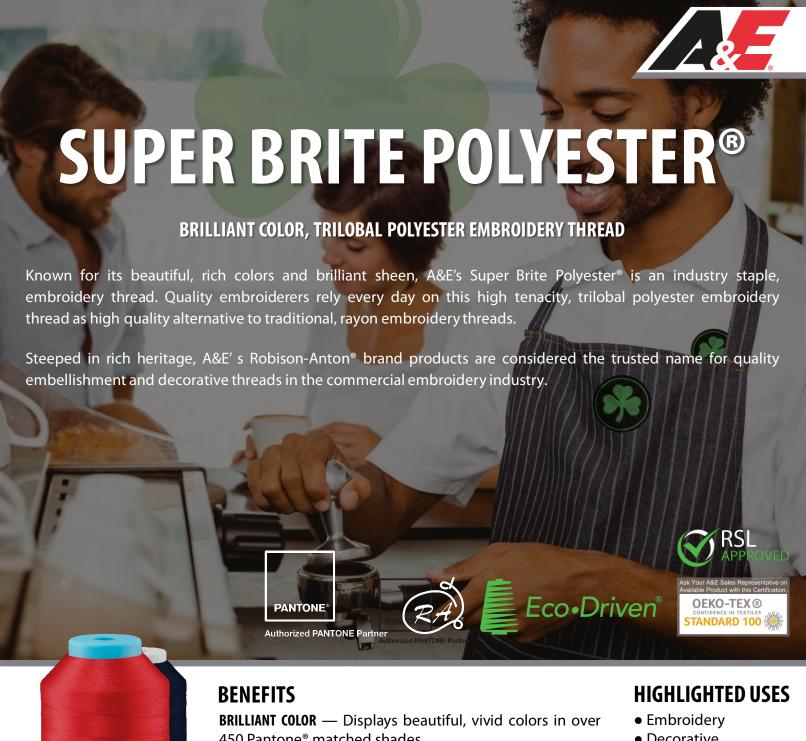

# **SUPER BRITE POLYESTER®**

450 Pantone® matched shades.

**HIGHER TENSILE STRENGTH AND ABRASION RESISTANCE** — Delivers great seam integrity, while providing good seam strength and abrasion resistance.

**VERY GOOD COLORFASTNESS** — More durable in laundering than traditional rayon embroidery threads, Super Brite Polyester® provides very good colorfastness with good chemical resistance.

- Decorative
- Activewear
- Headwear
- Children's Wear
- Casual Wear
- Men's Wear
- Ladies Wear
- Footwear

PANTONE® and other PANTONE trademarks are the property of PANTONE LLC.