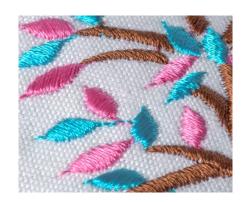

### HIGHLIGHTED EMBROIDERY SEWING THREADS

- SUPER BRITE POLYESTER® Brilliant Color, Trilobal Polyester
- **SUPERBRITE POLYESTER® EC0100\*** 100% Recycled, Brilliant Color, Trilobal Polyester
- SUPER STRENGTH RAYON® Ultra Luster, Rayon
- JMETALLIC™— Metallic
- MOONGLOW® Glow-in-the-Dark