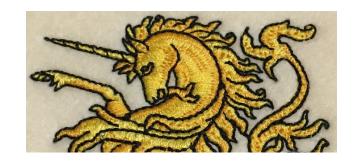

450 Pantone® matched shades.

**HIGHER TENSILE STRENGTH AND ABRASION RESISTANCE** — Delivers great seam integrity, while providing good seam strength and abrasion resistance.

**VERY GOOD COLORFASTNESS** — More durable in laundering than traditional rayon embroidery threads, Super Brite Polyester® provides very good colorfastness with good chemical resistance.