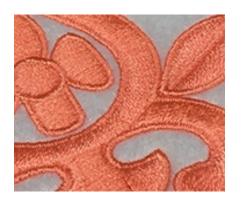

450 Pantone® matched shades.

**HIGHER TENSILE STRENGTH AND ABRASION RESISTANCE** — Delivers great seam integrity, while providing good seam strength and abrasion resistance.

**VERY GOOD COLORFASTNESS** — More durable in laundering than traditional rayon embroidery threads, Super Brite Polyester® provides very good colorfastness with good chemical resistance.

# **SUPER BRITE POLYESTER®**

### HIGHLIGHTED EMBROIDERY SEWING THREADS

- SUPER BRITE POLYESTER® Brilliant Color, Trilobal Polyester
- **SUPERBRITE POLYESTER® EC0100\*** 100% Recycled, Brilliant Color, Trilobal Polyester
- SUPER STRENGTH RAYON® Ultra Luster, Rayon
- JMETALLIC™— Metallic
- MOONGLOW® Glow-in-the-Dark